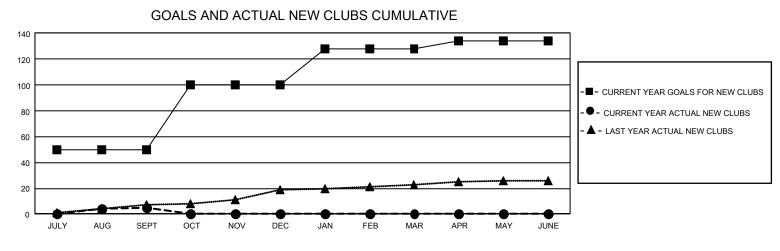

## GAT MONTHLY MEMBERSHIP PROGRESS REPORT

GMT Constitutional Area 5 - K, Group K

REPORT DOES NOT INCLUDE CLUBS IN UNDISTRICTED AREAS.

| Clubs                 |               |           |               | Members               |                          |                         |                                                    |
|-----------------------|---------------|-----------|---------------|-----------------------|--------------------------|-------------------------|----------------------------------------------------|
| RESULTS FOR 2021-2022 |               |           |               | RESULTS FOR 2021-2022 |                          |                         |                                                    |
| QUARTER               | NEW CLUB GOAL | NEW CLUBS | DROPPED CLUBS | QUARTER               | EMBER GROWTH NET<br>GOAL | MEMBER GROWTH<br>ACTUAL | DROPPED MEMBERS<br>ACTUAL (including<br>transfers) |
| JULY/AUG/SEPT         | 150           | 5         | 15            | JULY/AUG/SEP1         | г 900                    | 964                     | 999                                                |
| OCT/NOV/DEC           | 150           | 0         | 0             | OCT/NOV/DEC           | 910                      | 0                       | 0                                                  |
| JAN/FEB/MAR           | 84            | 0         | 0             | JAN/FEB/MAR           | 825                      | 0                       | 0                                                  |
| APR/MAY/JUNE          | 18            | 0         | 0             | APR/MAY/JUNE          | 750                      | 0                       | 0                                                  |