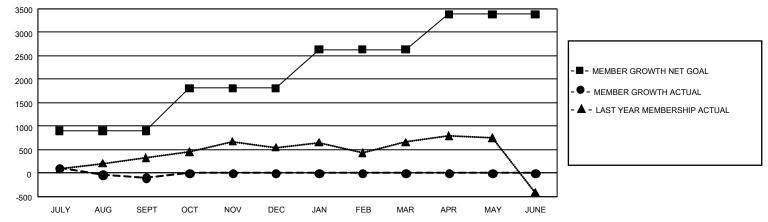

## GAT MONTHLY MEMBERSHIP PROGRESS REPORT

GMT Constitutional Area 5 - K, Group K

REPORT DOES NOT INCLUDE CLUBS IN UNDISTRICTED AREAS.

| Clubs                 |               |           |               | Members               |                          |                         |                                                    |
|-----------------------|---------------|-----------|---------------|-----------------------|--------------------------|-------------------------|----------------------------------------------------|
| RESULTS FOR 2021-2022 |               |           |               | RESULTS FOR 2021-2022 |                          |                         |                                                    |
| QUARTER               | NEW CLUB GOAL | NEW CLUBS | DROPPED CLUBS | QUARTER               | EMBER GROWTH NET<br>GOAL | MEMBER GROWTH<br>ACTUAL | DROPPED MEMBERS<br>ACTUAL (including<br>transfers) |
| JULY/AUG/SEPT         | 150           | 5         | 15            | JULY/AUG/SEP1         | г 900                    | 964                     | 999                                                |
| OCT/NOV/DEC           | 150           | 0         | 0             | OCT/NOV/DEC           | 910                      | 0                       | 0                                                  |
| JAN/FEB/MAR           | 84            | 0         | 0             | JAN/FEB/MAR           | 825                      | 0                       | 0                                                  |
| APR/MAY/JUNE          | 18            | 0         | 0             | APR/MAY/JUNE          | 750                      | 0                       | 0                                                  |